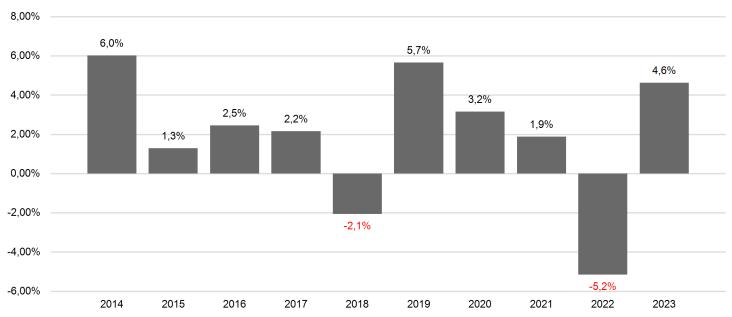

## **Past Performance**

This chart shows the fund's performance as the percentage loss or gain per year over the last 10 years.

Past performance is not a reliable indicator of future performance. Markets could develop very differently in the future. It can help you to assess how the fund has been managed in the past.

Performance is shown after deduction of ongoing charges. Any entry and exit charges are excluded from the calculation.

The unit class was established in 2005.

Performance was calculated in EUR.

Copies of the prospectus (including the management regulations), the "Key Information Document" as well as the annual and semi-annual reports can be obtained free of charge from the Swiss representative FIRST INDEPENDENT FUND SERVICES LTD., Feldeggstrasse 12, CH-8008 Zurich. The paying agent in Switzerland is NPB New Private Bank Ltd, Limmatquai 1, 8001 Zurich.